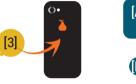

#### 3 Adhere the metal mounting pad to your device.

Using the double sided sticker [3], adhere the appropriate size metal mounting pad to the back of your device. Please note: Use pad [A] for big devices or pad [B] for small devices.