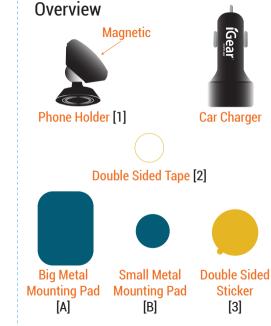

## **2** Adhere the phone holder to the dashboard.

Stick one side of the double sided tape [2] onto the base of the phone holder [1] and then adhere the phone holder to the dashboard. Be sure to remove the special seal from the double sided tape before mounting. Press the phone holder firmly in place for 10 seconds to ensure all surfaces are properly adhered.

#### 3 Adhere the metal mounting pad to your device.

Using the double sided sticker [3], adhere the appropriate size metal mounting pad to the back of your device. Please note: Use pad [A] for big devices or pad [B] for small devices.