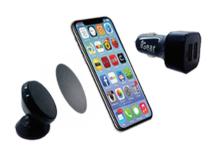

Dual USB Car Charger with Magnetic Phone Holder Combo





## • Prepare the surface of the dashboard.

Clean the surface of the dashboard with a damp.



[2]

## **2** Adhere the phone holder to the dashboard.

Stick one side of the double sided tape [2] onto the base of the phone holder [1] and then adhere the phone holder to the dashboard. Be sure to remove the special seal from the double sided tape before mounting. Press the phone holder firmly in place for 10 seconds to ensure all surfaces are properly adhered.



#### 3 Adhere the metal mounting pad to your device.

Using the double sided sticker [3], adhere the appropriate size metal mounting pad to the back of your device. Please note: Use pad [A] for big devices or pad [B] for small devices.



# **4** Mount your device.

You are now ready to mount your device to the dashboard phone h