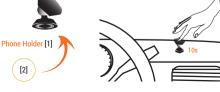

## **2** Adhere the phone holder to the dashboard.

Stick one side of the double sided tape [2] onto the base of the phone holder [1] and then adhere the phone holder to the dashboard. Be sure to remove the special seal from the double sided tape before mounting. Press the phone holder firmly in place for 10 seconds to ensure all surfaces are properly adhered.